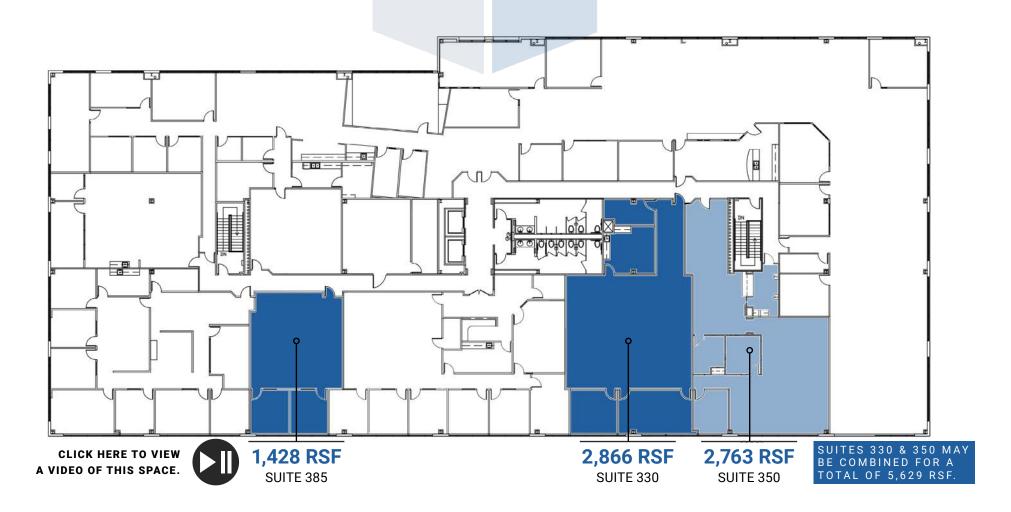

## \$16.00/RSF + \$13.50 2024 NNN

7801 NORTH CAPITAL OF TEXAS HWY. | AUSTIN, TX 78731

David Stojanik | 512.785.5016 | david.stojanik@kuceraco.com

Graham Trull | 512.484.8909 | graham.trull@kuceraco.com

7200 N. MOPAC EXPRESSWAY | AUSTIN, TX 78731 | (512) 346-0025 | See all of our listings at WWW.KUCERACO.COM.