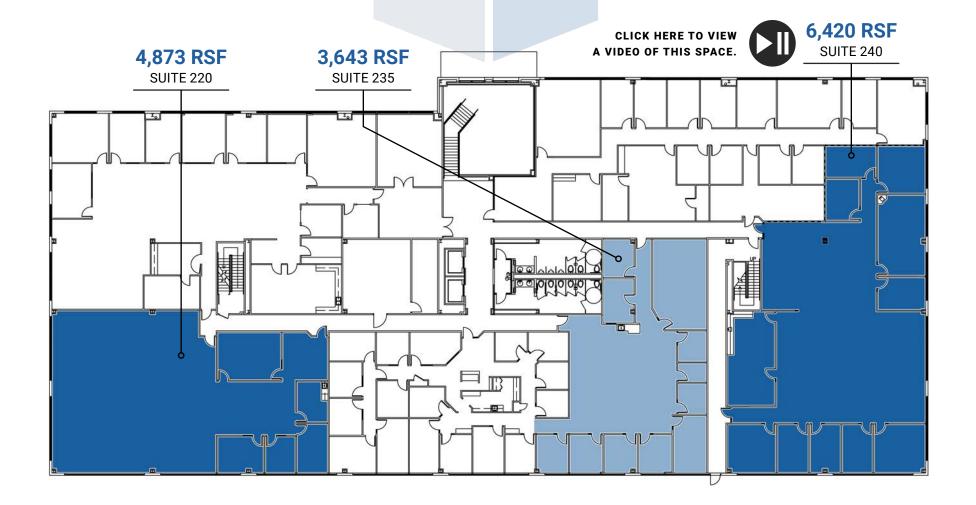

### STONECLIFF . OFFICE SPACE FOR LEASE .

# \$16.00/RSF + \$13.50 2024 NNN

7801 NORTH CAPITAL OF TEXAS HWY. | AUSTIN, TX 78731 -

David Stojanik | 512.785.5016 | david.stojanik@kuceraco.com

Graham Trull | 512.484.8909 | graham.trull@kuceraco.com

7200 N. MOPAC EXPRESSWAY | AUSTIN, TX 78731 | (512) 346-0025 | See all of our listings at WWW.KUCERACO.COM.