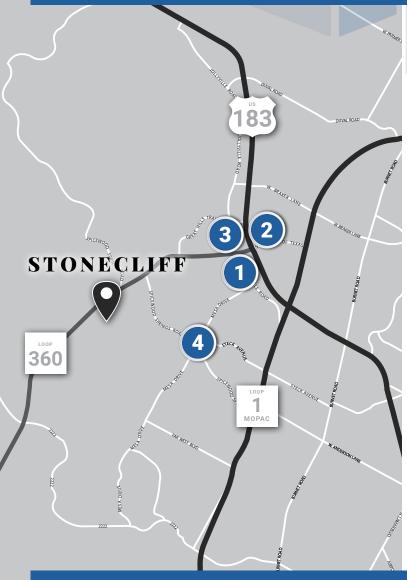

# AREA AMENITIES

- 1 THE ARBORETUM
  - · Zoe's Kitchen
  - Pottery Barn
  - Gap | Gap Kids
  - Z Gallerie
  - Francesca's
  - Everything But Water
  - Jos. A Bank
  - Sunglass Hut
  - Amy's Ice Creams
  - Five Guys Hamburgers
  - Barnes & Noble
  - · The Cheescake Factory
  - · Renaissance Austin
  - Knotty Deck & Bar
  - Chico's
  - BRIO Tuscan Grille
  - Blue Baker
  - Estancia Churrascaria
  - BB&T

- GREAT HILLS
  MARKET
  - FireBowl Cafe
  - Modern Market
  - Texadelphia
  - TJ Maxx
  - Supercuts
  - Pok-E-Jo's Smokehouse
  - Petco
  - Regal Cinema 8
  - la Madeleine Country French Cafe
- 3 ARBORETUM MARKET
  - Starbucks
  - Trader Joe's
  - Newk's Eatery
  - Romano's Macaroni Grill
  - PF Chang's

- 4 SPICEWOODS SPRINGS
  - Walgreen's
  - DoubleDave Pizzaworks
  - Starbucks
  - Twin Liquors
  - Mangia Pizza
  - Wells Fargo Bank
  - Subway
  - Torchy's Tacos
  - · The UPS Store
  - Randalls
  - · Domino's Pizza
  - The Galaxy Cafe
  - Molcas
  - Wally's Burger Express
  - Delaware Sub Shop