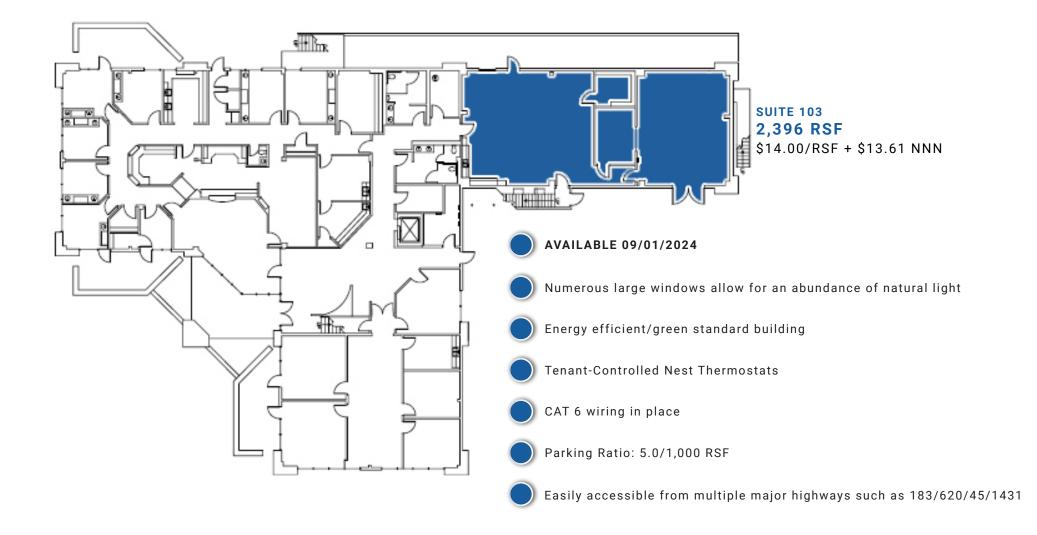

#### 12416 HYMEADOW DR. | AUSTIN, TX 78750 \_\_\_\_\_

Graham Trull | 512.484.8909 | graham.trull@kuceraco.com

7200 N. MOPAC EXPRESSWAY | AUSTIN, TX 78731 | (512) 346-0025 | See all of our listings at WWW.KUCERACO.COM.

#### HYMEADOW PROFESSIONAL BUILDING • OFFICE SPACE FOR LEASE



#### 12416 HYMEADOW DR. | AUSTIN, TX 78750 -

Graham Trull | 512.484.8909 | graham.trull@kuceraco.com

#### 7200 N. MOPAC EXPRESSWAY | AUSTIN, TX 78731 | (512) 346-0025 | See all of our listings at WWW.KUCERACO.COM.

#### HYMEADOW PROFESSIONAL BUILDING • OFFICE SPACE FOR LEASE

# **PHOTOS**



#### 12416 HYMEADOW DR. | AUSTIN, TX 78750 -----

Graham Trull | 512.484.8909 | graham.trull@kuceraco.com

#### 7200 N. MOPAC EXPRESSWAY | AUSTIN, TX 78731 | (512) 346-0025 | See all of our listings at WWW.KUCERACO.COM.

WALDEN PARK AT LAKELINE

(HDA)

### HYMEADOW PROFESSIONAL BUILDING • OFFICE SPACE FOR LEASE

#### Semis Club 🙆 Cedar Park Austin **45** TEXAS 83 Walmart Supercenter Urban Air Trampoline ø and Adventure Park CAN PARK LAKE CREEK SHOPPING CENTER Austin Advanced H Dentistry 2 THE MEADO