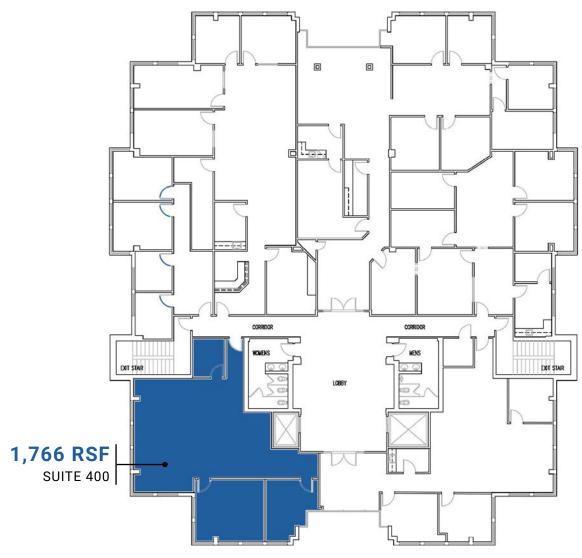

#### HERITAGE POINT . OFFICE SPACE FOR LEASE

3.40/1,000 RSF PARKING RATIO · SECOND FLOOR OUTDOOR TERRACE · CONVENIENT ACCESS TO MOPAC EXPY, SHOPPING AND LODGING