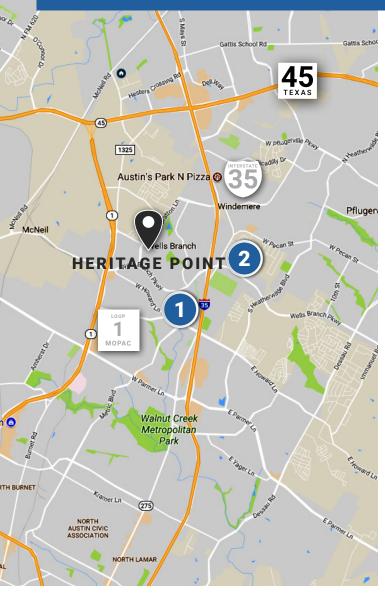

\$17.50/RSF 2024 NNN \$12.06

- 1) MOPAC EXPY. & WELLS BRANCH PKWY.
  - McDonald's
  - Texaco
  - MetroRail Howard Station
  - Subway Restaurants
  - Pizza Hut
  - Jumpoline Park
  - Crawfish Shack & Oyster Bar
  - · Opal Divine's

# IH-35 BETWEEN WELLS BRANCH PKWY. & HOWARD LANE

- Texas Roadhouse
- Cheddar's Scratch Kitchen
- FD's Grillhouse
- Inka Chicken
- Bill Miller BBO
- Domino's Pizza
- IHOP
- Baby Acapulco
- Wings N More

- Taco Cabana
- Wendy'sWhataburger
- wilatabulgei
- Jack in the Box
- Burger King
- McDonald's
- KFC
- Spinners
- Sonic Drive-in
- HEB

- Jiffy Lube
- McSpadden's TireFirestone
- 1 116310116
- Exxon
- Shell
- Cinemark 20 & XD
  - RBFCU Credit Union
  - UFCU Credit Union
- Regions Bank
- Sleep Inn & Suites
- Country Inn & Suites
- Comfort Suites