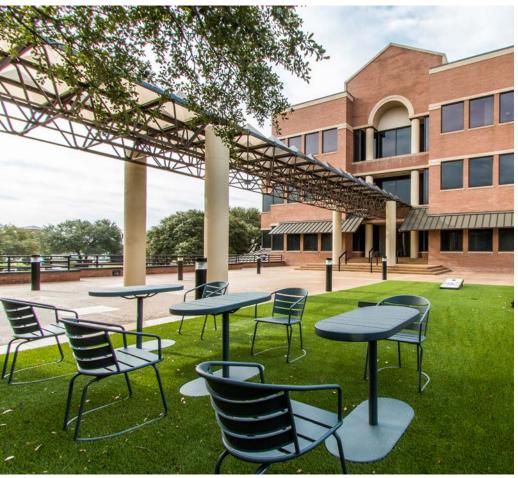

#### HERITAGE POINT . OFFICE SPACE FOR LEASE

3.40/1,000 RSF PARKING RATIO · SECOND FLOOR OUTDOOR TERRACE · CONVENIENT ACCESS TO MOPAC EXPY, SHOPPING AND LODGING