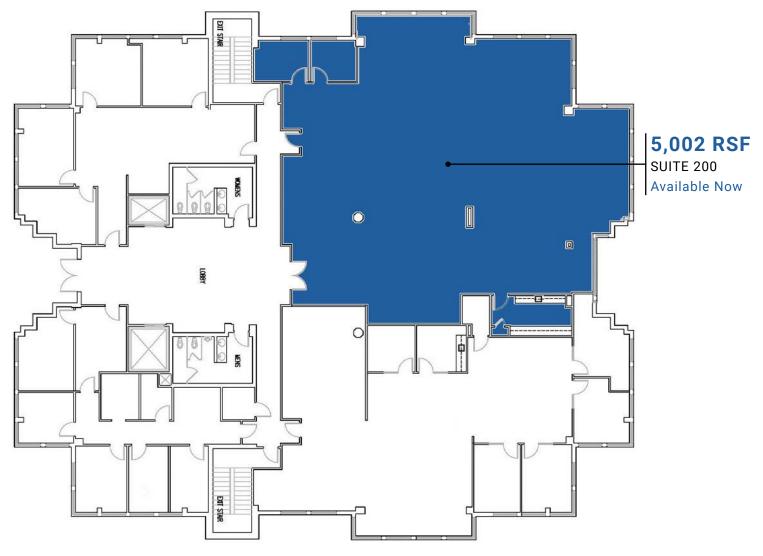

#### HERITAGE POINT . OFFICE SPACE FOR LEASE

3.40/1,000 RSF PARKING RATIO · SECOND FLOOR OUTDOOR TERRACE · CONVENIENT ACCESS TO MOPAC EXPY, SHOPPING AND LODGING