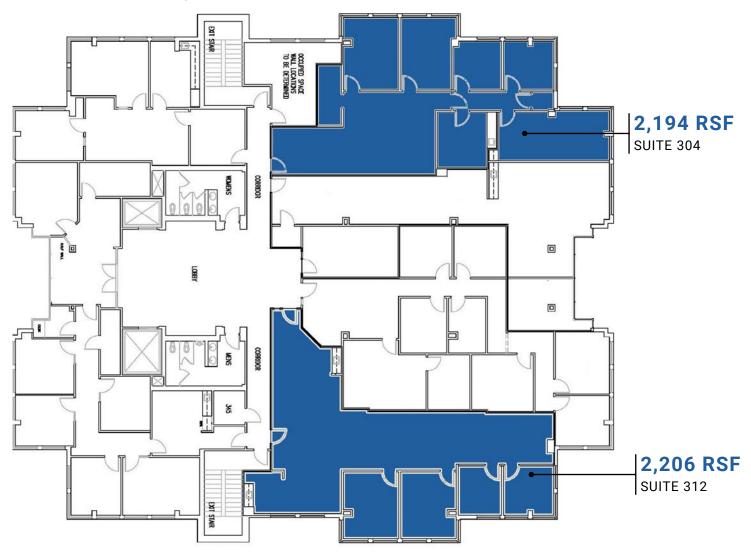

#### HERITAGE POINT . OFFICE SPACE FOR LEASE

3.40/1,000 RSF PARKING RATIO · SECOND FLOOR OUTDOOR TERRACE · CONVENIENT ACCESS TO MOPAC EXPY, SHOPPING AND LODGING