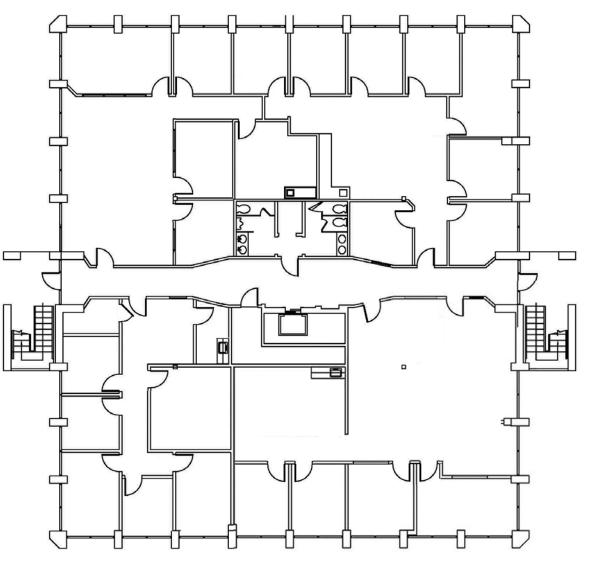

**SUITE 104 • 1,813 RSF** 

**SUITE 101 • 888 RSF** 

SUITES 101 & 104 MAY BE COMBINED FOR A TOTAL OF 2,701 RSF.

3415 GREYSTONE DRIVE | AUSTIN, TX 78731

**Jeff Henley** | 512.413.5601 | jeff@kuceraco.com

-0

Jeffrey Henley, Jr. | 512.415.4066 | jhenley@kuceraco.com