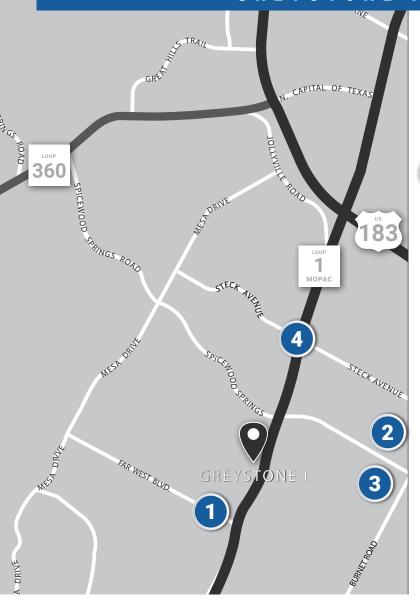

#### AREA AMENITIES

- GREYSTONE & FAR WEST BLVD.
  - Austin Terrier
  - Chinatown
  - Pizza Hut
  - Snap Kitchen
  - Post Office
  - Wendy's
  - Starbucks
  - HEB
  - Wells Fargo Bank
  - Ouizno's
  - Gatti's Pizza
  - The UPS Store
  - Boulevard Bar & Grill
  - Saffron
  - Bert's BBO
  - · Daily Juice Cafe
  - Hao-O Asian Kitchen
  - Frost Bank
  - Kneaded Pleasures

- VILLAGE SHOPPING CENTER
  - Zen Japanese
  - Cover 3
  - Hopdoddy Burger Bar
  - Bartlett's
  - Starbucks
  - Whataburger
  - Madam Mam's
  - Epoch Coffee
  - Office Depot
  - Alamo Drafthouse Cinema
  - CVS
  - The Goodnight

## NORTHCROSS MALL

- Tarka Indian Kitchen
- Dos Batos Woodfired Tacos
- Which Which Superior Sandwiches
- Tea Haus
- · Sonic Drive-in
- Panda Express
- Wal-Mart Supercenter
- Anytime Fitness

- Luby's
- Southside Bank
- University FCU