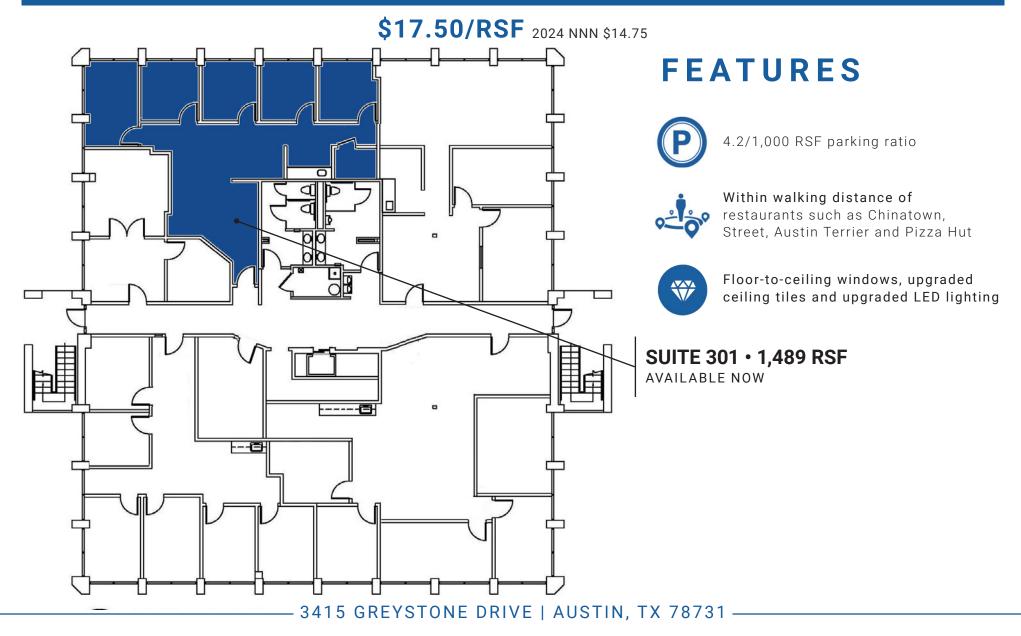

# \$17.50/RSF 2024 NNN \$14.75 FEATURES

4.2/1,000 RSF parking ratio

Within walking distance of restaurants such as Chinatown, Street, Austin Terrier and Pizza Hut

Floor-to-ceiling windows, upgraded ceiling tiles and upgraded LED lighting

#### \$17.50/RSF 2024 NNN \$14.75

### **FEATURES**

4.2/1,000 RSF parking ratio

Within walking distance of restaurants such as Chinatown, Street, Austin Terrier and Pizza Hut

Floor-to-ceiling windows, upgraded ceiling tiles and upgraded LED lighting