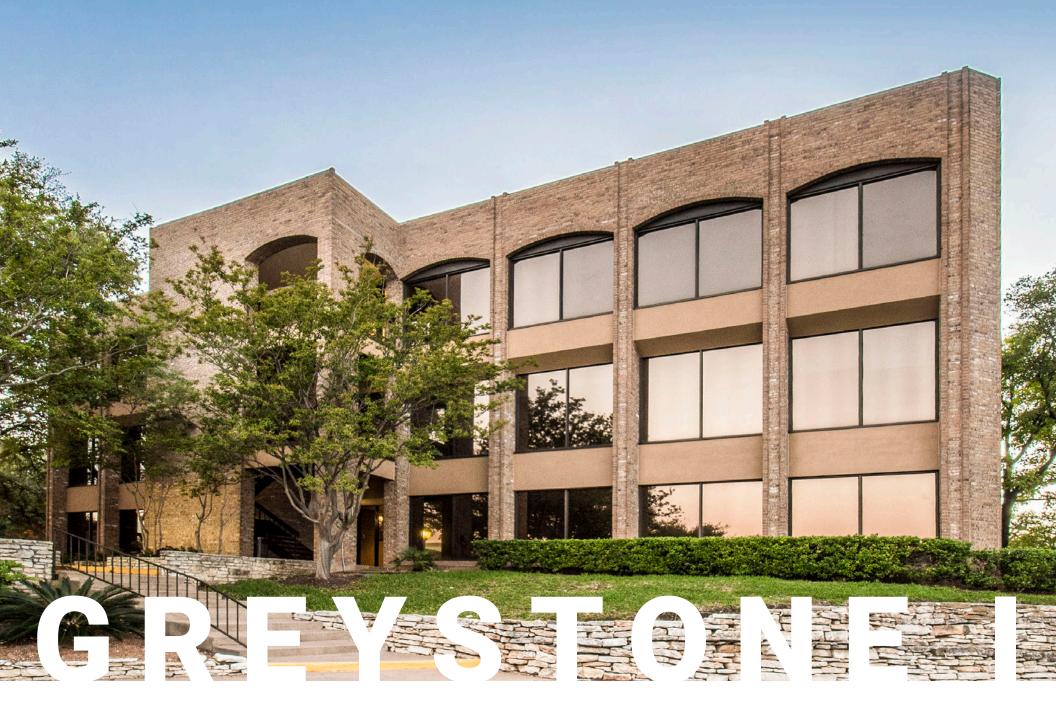

3415 GREYSTONE DRIVE

**AUSTIN, TX 78731** 

# \$17.50/RSF 2024 NNN \$14.75 FEATURES



4.2/1,000 RSF parking ratio



Within walking distance of restaurants such as Chinatown, Street, Austin Terrier and Pizza Hut



Floor-to-ceiling windows, upgraded ceiling tiles and upgraded LED lighting

**SUITE 104 • 1,813 RSF** 

**SUITE 101 • 888 RSF** 

SUITES 101 & 104 MAY BE COMBINED FOR A TOTAL OF 2,701 RSF.

3415 GREYSTONE DRIVE | AUSTIN, TX 78731

**Jeff Henley** | 512.413.5601 | jeff@kuceraco.com

-0

Jeffrey Henley, Jr. | 512.415.4066 | jhenley@kuceraco.com

#### GREYSTONE I . OFFICE SPACE FOR LEASE

#### \$17.50/RSF 2024 NNN \$14.75



### **FEATURES**



4.2/1,000 RSF parking ratio



Within walking distance of restaurants such as Chinatown, Street, Austin Terrier and Pizza Hut



Floor-