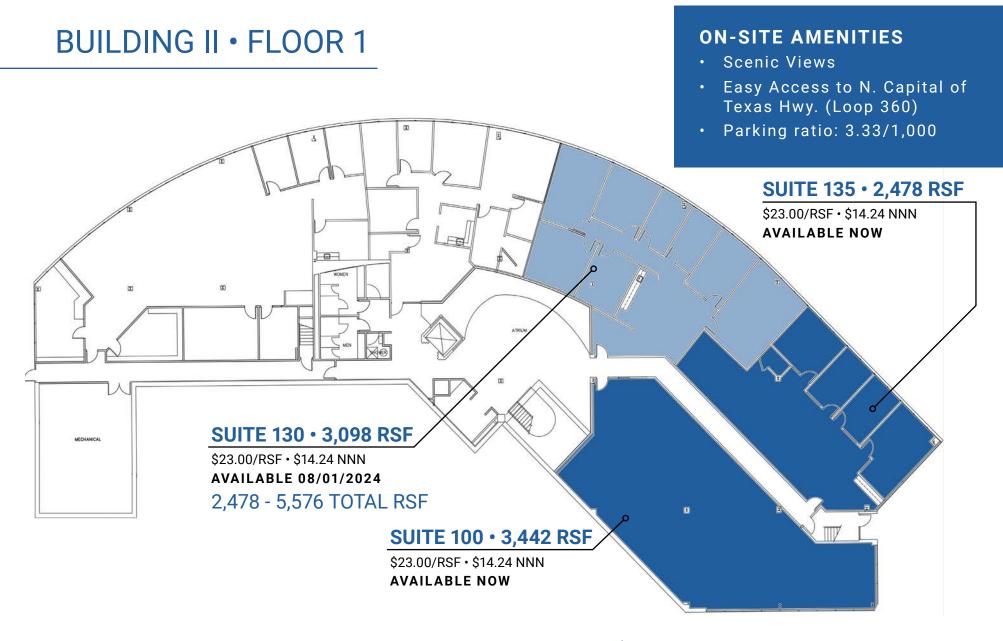

9020 & 9050 N. CAPITAL OF TEXAS HWY. | AUSTIN, TX 78731

# **BUILDING I • FLOOR 1 ON-SITE AMENITIES** Scenic Views · Easy Access to N. Capital of Texas Hwy. (Loop 360) Parking ratio: 3.33/1,000 **SUITE 155 • 1,514 RSF** \$23.00/RSF • \$14.24 NNN **AVAILABLE NOW SUITE 100 • 1,782 RSF** \$23.00/RSF • \$14.24 NNN **AVAILABLE NOW**

9020 & 9050 N. CAPITAL OF TEXAS HWY. | AUSTIN, TX 78731

**Jeff Henley** | 512.413.5601 | jeffhenley@kuceraco.com

Jeffrey Henley, Jr. | 512.415.4066 | jhenley@kuceraco.com



9020 & 9050 N. CAPITAL OF TEXAS HWY. | AUSTIN, TX 78731

**Jeff Henley** | 512.413.5601 | jeffhenley@kuceraco.com

Jeffrey Henley, Jr. | 512.415.4066 | jhenley@kuceraco.com



9020 & 9050 N. CAPITAL OF TEXAS HWY. | AUSTIN, TX 78731

**Jeff Henley** | 512.413.5601 | jeffhenley@kuceraco.com

Jeffrey Henley, Jr. | 512.415.4066 | jhenley@kuceraco.com

### **BUILDING II • FLOOR 2**

#### **ON-SITE AMENITIES**

- Scenic Views
- Easy Access to N. Capital of Texas Hwy. (Loop 360)
- Parking ratio: 3.33/1,000



9020 & 9050 N. CAPITAL OF TEXAS HWY. | AUSTIN, TX 78731

**Jeff Henley** | 512.413.5601 | jeffhenley@kuceraco.com

Jeffrey Henley, Jr. | 512.415.4066 | jhenley@kuceraco.com

### **BUILDING II • FLOOR 3**

#### **ON-SITE AMENITIES**

- Scenic Views
- Easy Access to N. Capital of Texas Hwy. (Loop 360)
- Parking ratio: 3.33/1,000



9020 & 9050 N. CAPITAL OF TEXAS HWY. | AUSTIN, TX 78731

**Jeff Henley** | 512.413.5601 | jeffhenley@kuceraco.com

Jeffrey Henley, Jr.