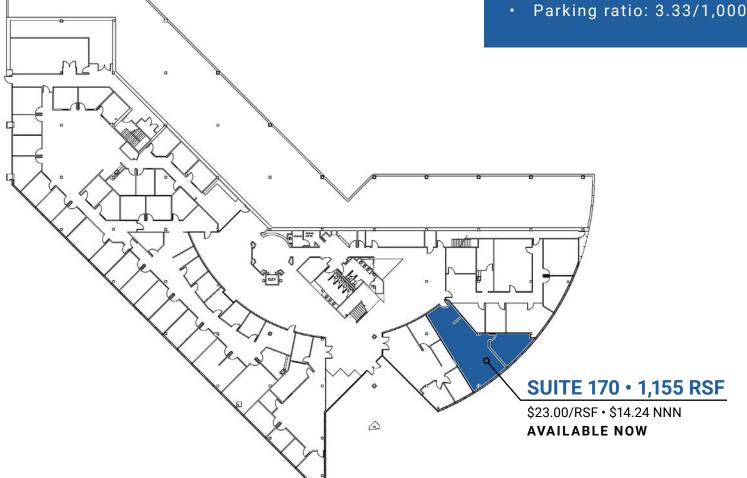

### **BUILDING III • FLOOR 1**

#### **ON-SITE AMENITIES**

- Scenic Views
- Easy Access to N. Capital of Texas Hwy. (Loop 360)

9020 & 9050 N. CAPITAL OF TEXAS HWY. | AUSTIN, TX 78731

**Jeff Henley** | 512.413.5601 | jeffhenley@kuceraco.com

Jeffrey Henley, Jr. | 512.415.4066 | jhenley@kuceraco.com