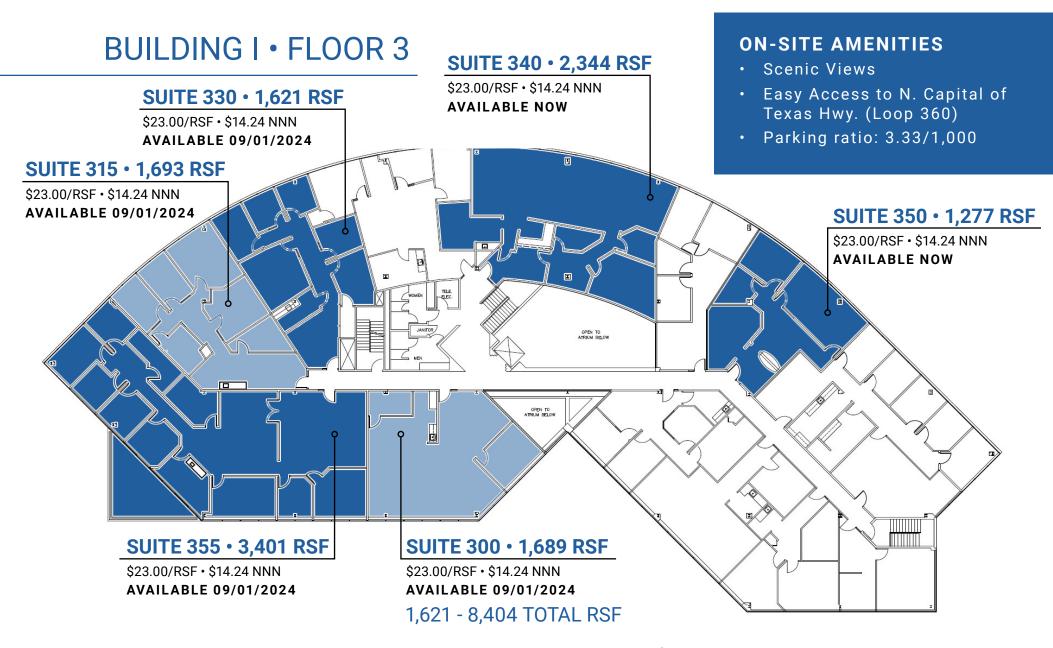

9020 & 9050 N. CAPITAL OF TEXAS HWY. | AUSTIN, TX 78731

# **BUILDING I • FLOOR 1 ON-SITE AMENITIES** Scenic Views · Easy Access to N. Capital of Texas Hwy. (Loop 360) Parking ratio: 3.33/1,000 **SUITE 155 • 1,514 RSF** \$23.00/RSF • \$14.24 NNN **AVAILABLE NOW SUITE 100 • 1,782 RSF** \$23.00/RSF • \$14.24 NNN **AVAILABLE NOW**

9020 & 9050 N. CAPITAL OF TEXAS HWY. | AUSTIN, TX 78731

**Jeff Henley** | 512.413.5601 | jeffhenley@kuceraco.com

Jeffrey Henley, Jr. | 512.415.4066 | jhenley@kuceraco.com



9020 & 9050 N. CAPITAL OF TEXAS HWY. | AUSTIN, TX 78731

**Jeff Henley** | 512.413.5601 | jeffhenley@kuceraco.com

Jeffrey Henley, Jr. | 512.415.4066 | jhenley@kuceraco.com



9020 & 9050 N. CAPITAL OF TEXAS HWY. | AUSTIN, TX 78731

**Jeff Henley** | 512.413.5601 | jeffhenley@kuceraco.com

Jeffrey Henley, Jr. | 512.415.4066 | jhenley@kuceraco.com

### **BUILDING II • FLOOR 2**

#### **ON-SITE AMENITIES**

- Scenic Views
- Easy Access to N. Capital of Texas Hwy. (Loop 360)
- Parking ratio: 3.33/1,000



9020 & 9050 N. CAPITAL OF TEXAS HWY. | AUSTIN, TX 78731

**Jeff Henley** | 512.413.5601 | jeffhenley@kuceraco.com

Jeffrey Henley, Jr. | 512.415.4066 | jhenley@kuceraco.com

### **BUILDING II • FLOOR 3**

#### **ON-SITE AMENITIES**

- Scenic Views
- Easy Access to N. Capital of Texas Hwy.