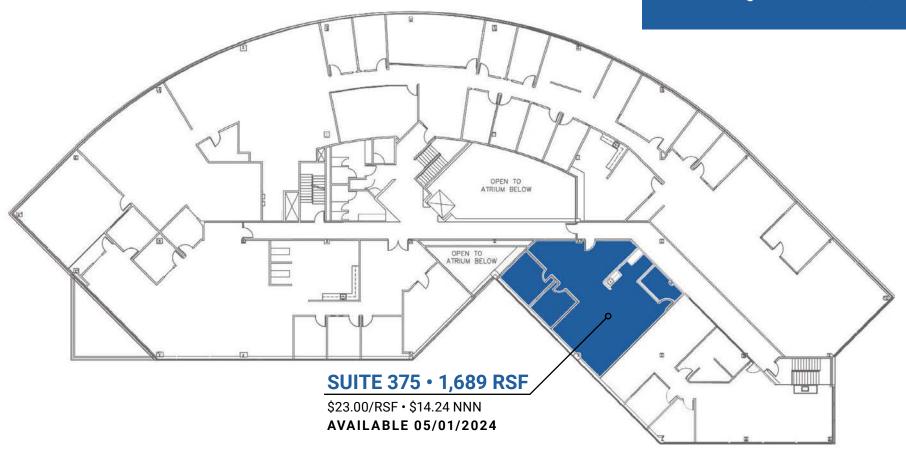

### **BUILDING III • FLOOR 3**

#### **ON-SITE AMENITIES**

- Scenic Views
- Easy Access to N. Capital of Texas Hwy. (Loop 360)
- Parking ratio: 3.33/1,000

\$23.00/RSF • \$14.24 NNN SPEC REMODELED SPACE

**AVAILABLE NOW** 

**SUITE 350 • Up to 6,147 RSF** 

\$23.00/RSF • \$14.24 NNN

AVAILABLE NOW

9020 & 9050 N. CAPITAL OF TEXAS HWY. | AUSTIN, TX 78731

**Jeff Henley** | 512.413.5601 | jeffhenley@kuceraco.com

Jeffrey Henley, Jr. | 512.415.4066 | jhenley@kuceraco.com