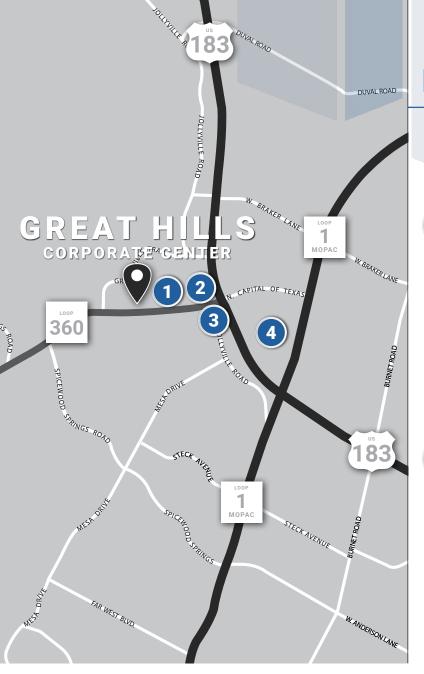

### **NEARBY AMENITIES**

# ARBORETUM MARKET

- Starbucks
- Trader Joe's
- Williams-Sonoma
- Newk's Eatery
- Talbots
- Romano's Macaroni Grill
- Pier 1 Imports
- PF Chang's
- Sephora
- Modern Market

## GREAT HILLS MARKET

- FireBowl Cafe
- Modern Market
- Texadelphia
- TJ Maxx
- Supercuts
- Pok-E-Jo's Smokehouse
- Petco
- Regal Cinema 8
- la Madeleine Country French Cafe

## 3 THE ARBORETUM

- Zoe's Kitchen
- · Pottery Barn
- Gap | Gap Kids
- Z Gallerie
- Francesca's
- · Everything But Water
- Jos. A Bank
- Sunglass Hut
- Amy's Ice Creams
- Five Guys Hamburgers
- Barnes & Noble
- The Cheescake Factory
- Renaissance Austin
- Knotty Deck & Bar
- Chico's
- BRIO Tuscan Grille
- · Blue Baker
- Estancia Churrascaria
- BB&T
- Corner Bakery Cafe
- Chase Bank

#### I-35 & HWY. 183 AMENITIES

- DoubleTree by Hilton
- Hello! Macaron
- National Tire and Battery
- Austin's Own
- Lowe's Home Improvement
- Bank of America
- Taco Shack
- BBVA Compass Bank
- Water 2 Wine
- Luby's
- Embassy Suites
- Hyatt Place
- Buca di Beppo
- Mimi's Cafe
- Dave & Buster's
- Baby Acapulco
- Regal Cinema & IMAX
- Hanabi Sushi
- Taco Cabana
- Whole Foods Market
- RFI
- Crate & Barrel