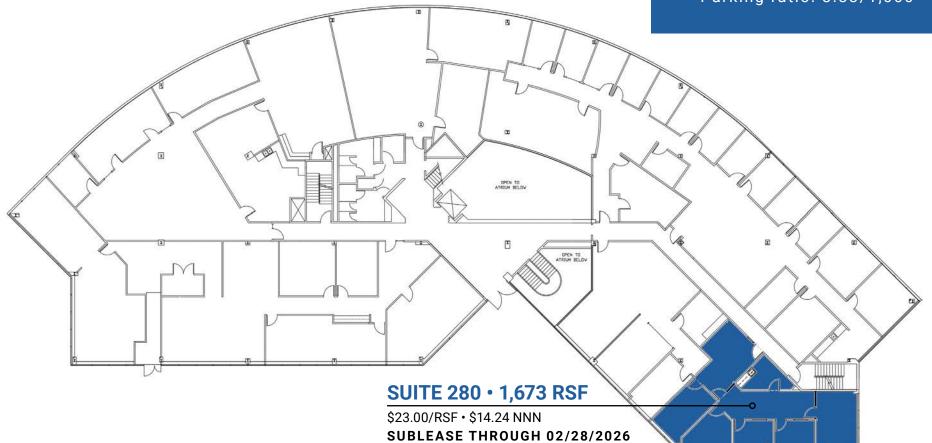

RSF** \$23.00/RSF • \$14.24 NNN **AVAILABLE NOW SUITE 100 • 1,782 RSF** \$23.00/RSF • \$14.24 NNN **AVAILABLE NOW**

9020 & 9050 N. CAPITAL OF TEXAS HWY. | AUSTIN, TX 78731

**Jeff Henley** | 512.413.5601 | jeffhenley@kuceraco.com

Jeffrey Henley, Jr. | 512.415.4066 | jhenley@kuceraco.com



9020 & 9050 N. CAPITAL OF TEXAS HWY. | AUSTIN, TX 78731

**Jeff Henley** | 512.413.5601 | jeffhenley@kuceraco.com

Jeffrey Henley, Jr. | 512.415.4066 | jhenley@kuceraco.com



9020 & 9050 N. CAPITAL OF TEXAS HWY. | AUSTIN, TX 78731

**Jeff Henley** | 512.413.5601 | jeffhenley@kuceraco.com

Jeffrey Henley, Jr. | 512.415.4066 | jhenley@kuceraco.com

### **BUILDING II • FLOOR 2**

#### **ON-SITE AMENITIES**

- Scenic Views
- Easy Access to N. Capital of Texas Hwy. (Loop 360)
- Parking ratio: 3.33/1,000



9020 & 9050 N. CAPITAL OF TEXAS HWY. | AUSTIN, TX 78731

**Jeff Henley** | 512.413.5601 | jeffhenley@kuceraco.com

Jeffrey Henley, Jr. | 512.415.4066 | jhenley@kuceraco.com

### **BUILDING II • FLOOR 3**

#### **ON-SITE AMENITIES**

- Scenic Views
- Easy Access to N. Capital of Texas Hwy. (Loop 360)
- Parking ratio: 3.33/1,000



9020 & 9050 N. CAPITAL OF TEXAS HWY. | AUSTIN, TX 78731

**Jeff Henley** | 512.413.5601 | jeffhenley@kuceraco.com

Jeffrey Henley, Jr. | 512.415.4066 | jhenley@kuceraco.com

### **BUILDING III • FLOOR 1**

#### **ON-SITE AMENITIES**

- Scenic Views
- Easy Access to N. Capital of Texas Hwy. (Loop 360)



9020 & 9050 N. CAPITAL OF TEXAS HWY. | AUSTIN, TX 78731

**Jeff Henley** | 512.413.5601 | jeffhenley@kuceraco.com

Jeffrey Henley, Jr. | 512.415.4066 | jhenley@k