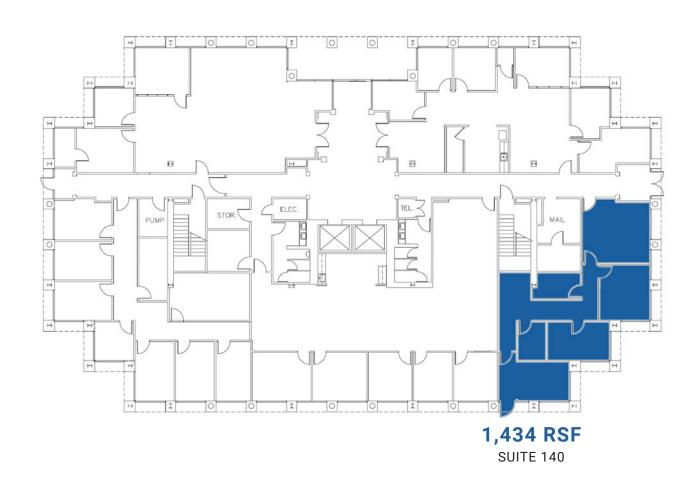

#### PROPERTY FEATURES

3.36/1,000 RSF parking ratio Covered parking available

Convenient to restaurants and retail

Scenic views

Onsite parcel and postal service

AT&T Fiber

- 8627 N. MOPAC EXPRESSWAY | AUSTIN, TX –

**Jeff Henley** | 512.413.5601 | jeff@kuceraco.com

Jeffrey Henley, Jr. | 512.415.4066 | jhenley@kuceraco.com