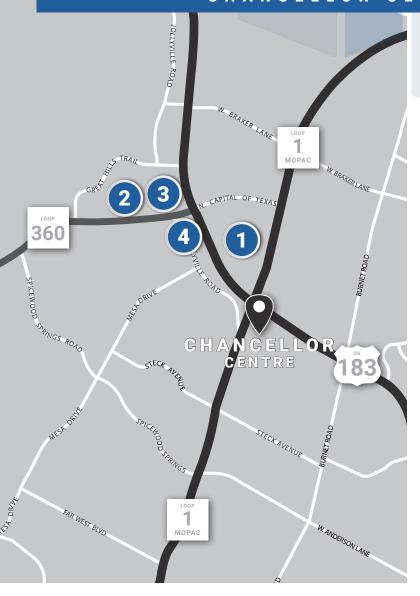

## AREA AMENITIES

#### 1-35 & HWY. 183 AMENITIES

- DoubleTree by Hilton
- Hello! Macaron
- National Tire and Battery
- Austin's Own
- Lowe's Home Improvement
- Bank of America
- Taco Shack
- BBVA Compass Bank
- · Water 2 Wine
- Luby's
- Embassy Suites
- Hyatt Place
- · Buca di Beppo
- Mimi's Cafe
- · Dave & Buster's
- Baby Acapulco
- Regal Cinema & IMAX
- Hanabi Sushi
- Taco Cabana
- Whole Foods Market
- RFI
- Crate & Barrel
- The Container Store
- Bed, Bath & Beyond

#### ARBORETUM MARKET

- Starbucks
- Trader Joe's
- Williams-Sonoma
- Newk's Eaterv
- Talbots
- Romano's Macaroni Grill
- Pier 1 Imports
- PF Chang's
- Sephora
- Modern Market

### GREAT HILLS MARKET

- FireBowl Cafe
- Modern Market
- Texadelphia
- TJ Maxx
- Supercuts
- Pok-F-Jo's Smokehouse
- Petco
- Regal Cinema 8
- la Madeleine French Cafe

# 4 THE ARBORETUM

- Zoe's Kitchen
- Pottery Barn
- Gap | Gap Kids
- Z Gallerie
- Francesca's
- · Everything But Water
- Jos. A Bank
- Sunglass Hut
- · Amv's Ice Creams
- Five Guys Hamburgers
- Barnes & Noble
- The Cheescake Factory
- Renaissance Austin
- · Knotty Deck & Bar
- Chico's
- BRIO Tuscan Grille
- Blue Baker
- Estancia Churrascaria
- BB&T
- Corner Bakery Cafe
- Chase Bank