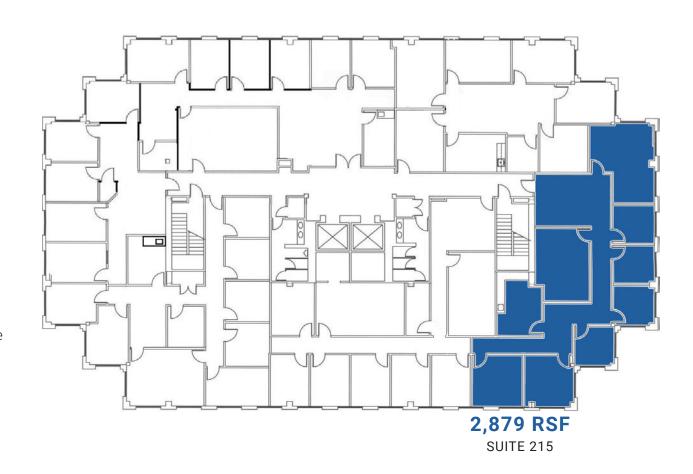

#### PROPERTY FEATURES

3.36/1,000 RSF parking ratio Covered parking available

Convenient to restaurants and retail

Scenic views

Onsite parcel and postal service

AT&T Fiber

- 8627 N. MOPAC EXPRESSWAY | AUSTIN, TX -

**Jeff Henley** | 512.413.5601 | jeff@kuceraco.com

Jeffrey Henley, Jr. | 512.415.4066 | jhenley@kuceraco.com