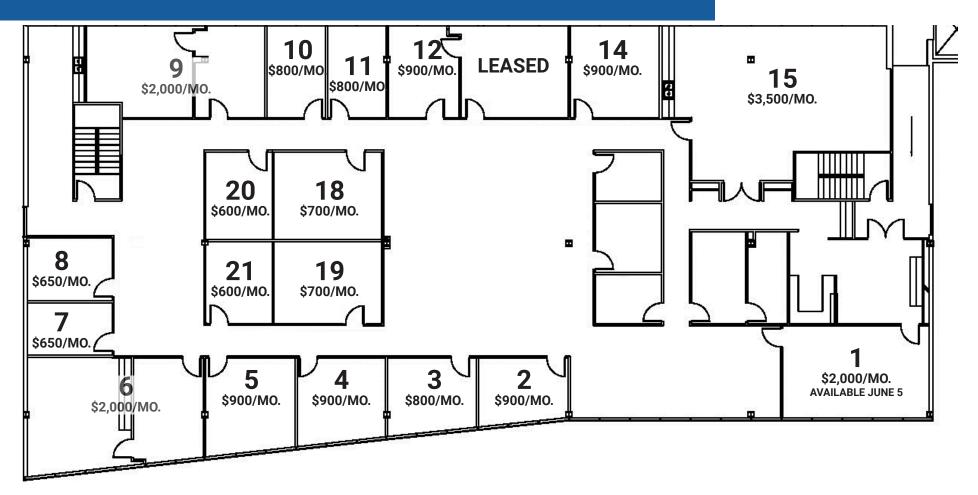

BALCONES NORTH 8920 BUSINESS PARK DRIVE | AUSTIN, TX 78759 -

**Jeff Henley** | 512.413.5601 | jeff@kuceraco.com

Jeffrey Henley, Jr. | 512.415.4066 | jhenley@kuceraco.com

7200 N. MOPAC EXPRESSWAY | AUSTIN, TX 78731 | (512) 346-0025 | See all of our listings at WWW.KUCERACO.COM.