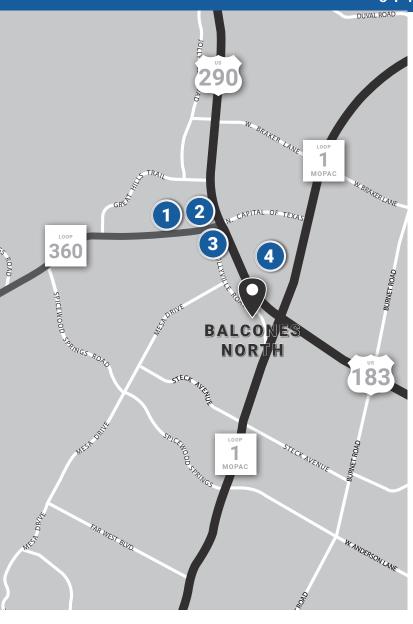

#### ARBORETUM MARKET

- Starbucks
- Trader Joe's
- Williams-Sonoma
- Newk's Eatery
- Talbots
- Romano's Macaroni Grill
- Pier 1 Imports
- PF Chang's
- Sephora
- Modern Market

# GREAT HILLS MARKET

- FireBowl Cafe
- Modern Market
- TJ Maxx
- Supercuts
- Petco
- Regal Cinema 8
- la Madeleine French Cafe

## 3 THE ARBORETUM

- Zoe's Kitchen
- Pottery Barn
- Gap | Gap Kids
- Z Gallerie
- Francesca's
- Everything But Water
- Jos. A Bank
- · Sunglass Hut
- Amy's Ice Creams
- Five Guys Hamburgers
- Barnes & Noble
- The Cheescake Factory
- Renaissance Austin
- Knotty Deck & Bar
- Chico's
- BRIO Tuscan Grille
- Blue Baker
- Estancia Churrascaria
- BB&T
- · Corner Bakery Cafe
- Chase Bank

### I-35 & HWY. 183 AMENITIES

- DoubleTree by Hilton
- Lowe's Home Improvement
- Bank of America
- Taco Shack
- BBVA Compass Bank
- Water 2 Wine
- Luby's
- · Embassy Suites
- Hyatt Place
- Buca di Beppo
- Mimi's Cafe
- Baby Acapulco
- Regal Cinema & IMAX
- Hanabi Sushi
- Whole Foods Market
- REI
- Crate & Barrel