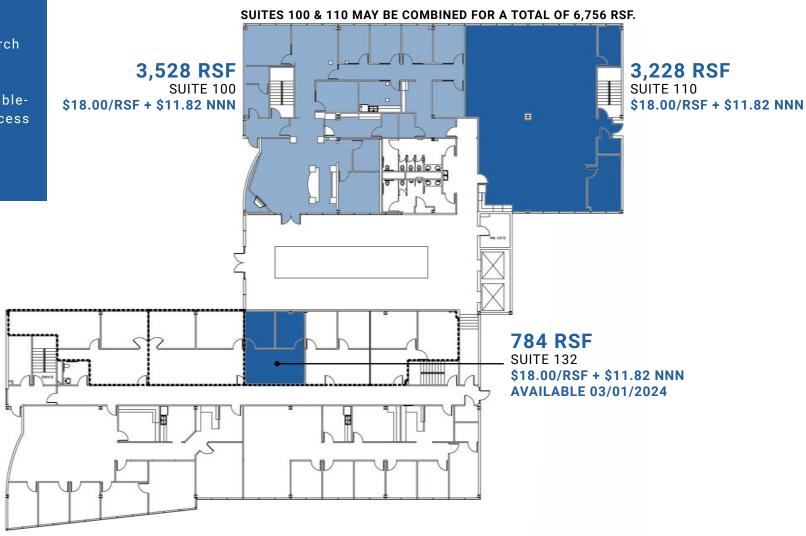

Convenient access to Research Blvd. and MoPac

Directly across from the Doubletree Executive Hotel with access to conferencing facilities

3.3:1,000 RSF Parking Ratio

11,590 RSF SUITE 250 \$18.00/RSF + \$11.82 NNN