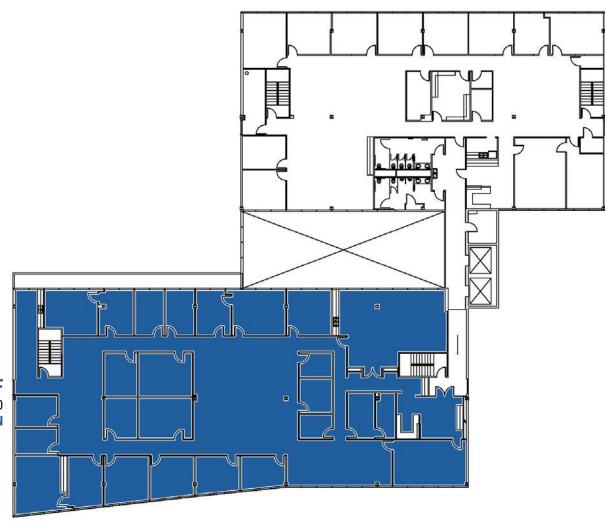

Convenient access to Research Blvd. and MoPac

Directly across from the Doubletree Executive Hotel with access to conferencing facilities

3.3:1,000 RSF Parking Ratio

11,590 RSF SUITE 250 \$18.00/RSF + \$11.82 NNN