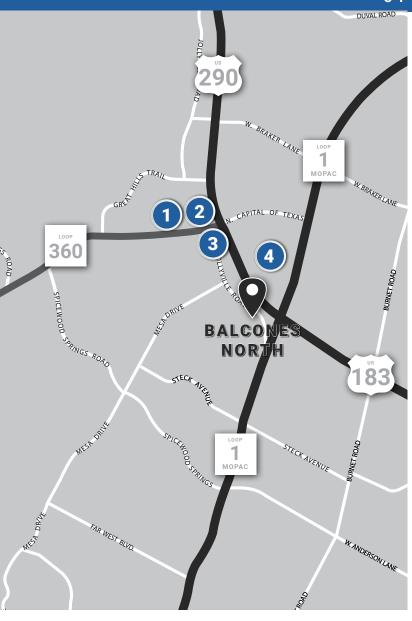

Located in the heart of the Northwest submarket

Convenient access to Research Blvd. and MoPac

Directly across from the Doubletree Executive Hotel with access to conferencing facilities

3.3:1,000 RSF Parking Ratio

BALCONES NORTH 8920 BUSINESS PARK DRIVE | AUSTIN, TX 78759 -

**Jeff Henley** | 512.413.5601 | jeff@kuceraco.com

Jeffrey Henley, Jr. | 512.415.4066 | jhenley@kuceraco.com

Located in the heart of the Northwest submarket

Convenient access to Research Blvd. and MoPac

Directly across from the Doubletree Executive Hotel with access to conferencing facilities

3.3:1,000 RSF Parking Ratio

11,590 RSF SUITE 250 \$18.00/RSF + \$11.82 NNN