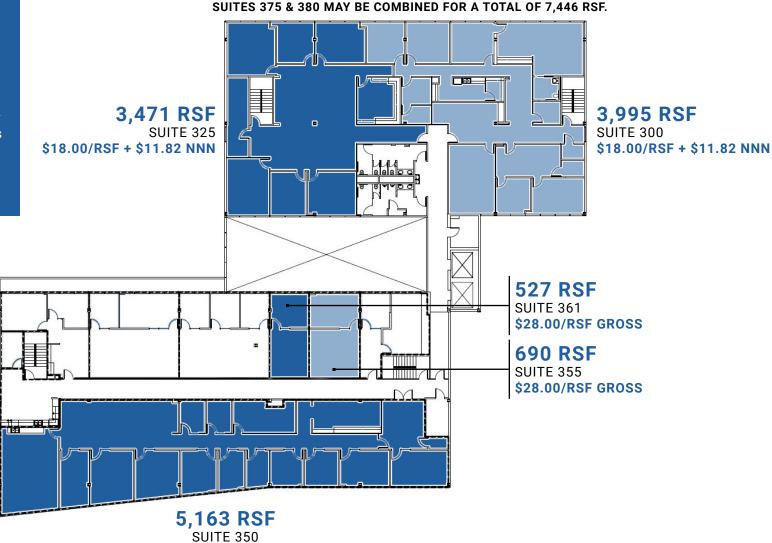

3.3:1,000 RSF Parking Ratio

BALCONES NORTH 8920 BUSINESS PARK DRIVE | AUSTIN, TX 78759 -

\$18.00/RSF + \$11.82 NNN

**Jeff Henley** | 512.413.5601 | jeff@kuceraco.com

Jeffrey Henley, Jr. | 512.415.4066 | jhenley@kuceraco.com