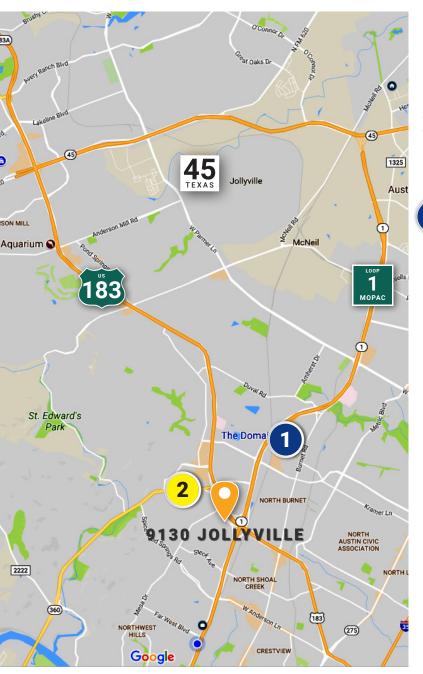

## **LOCATION & AMENITIES**

Located in the Arboretum area of Austin, just minutes from The Domain, near the intersection of MoPac, Highway 183 and Highway 360 with convenient access to and from Downtown Austin, Central Austin, the Domain, Westlake, Lakeline Mall, Cedar Park, and South Austin (from Mopac)

## 1 THE DOMAIN

- Whole Foods
- California Pizza Kitchen
- Copper Restaurant & Dessert Lounge
- Cru A Wine Bar
- Fleming's Prime Steakhouse
- Gloria's Restaurant
- Grand Lux Cafe
- Kona Grill
- Maggiano's
- McCormick's & Schmick's
- NoRTH
- Punch Bowl Social
- Shake Shack
- Sushi Zushi
- The Brass Tap
- The Steeping Room
- Urban An American Grill
- MAD Greens
- Thai-Kun
- Saint Genevieve
- Culinary Drop-out
- Velvet Taco

- Tarka Indian Kitchen
- Lone Star Court
- Second Bar + Kitchen
- Sprinkles
- Frost Gelato
- Flower Child
- General T'so Boy
- Sway
- Lavaca Street Bar
- Turf N' Surf Kitchen
- Jinya Ramen
- Jack and Ginger's
- 77 Degrees
- · The Rose Room
- Apanas Coffee & Beer
- Mia Tapas Bar
- Salvation Pizza
- The Dogwood
- Kung Fu Saloon
- Weathered Coalition
- 24 Diner
- · Hat Creek Burger Company

## 2 THE ARBORETUM

- Eddie V's Prime Seafood
- Z'Tejas Mexican Restaurant
- The Cheesecake Factory
- Knotty Deck & Bar
- · BRIO Tuscan Grille
- Blue Baker
- Manuel's
- Newk's Eatery
- Truluck's
- · Modern Market
- Brick Oven
- · Corner Bakery
- Roaring Fork
- P.F. Chang's
- Estância Churrascaria
- Pok-E-Jo's Smokehouse
- la Madeleine French Bakery
- Zoës Kitchen
- Saltgrass Steakhouse
- Buca di Beppo