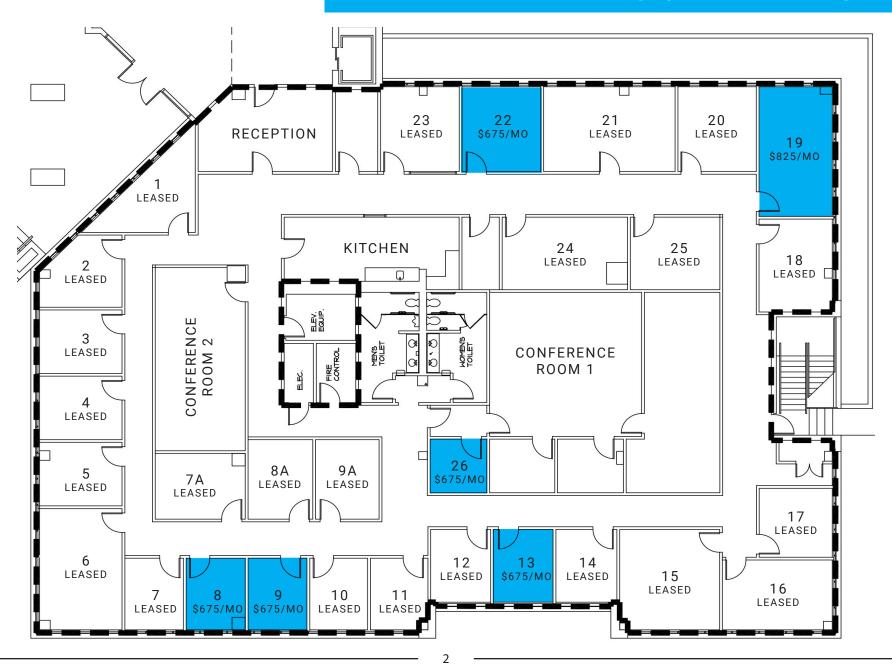

## AVAILABLE FLOOR PLANS

7200 N. MOPAC EXPRESSWAY | AUSTIN, TX 78731 | (512) 346-0025 | **See all of our listings at WWW.KUCERACO.COM**.