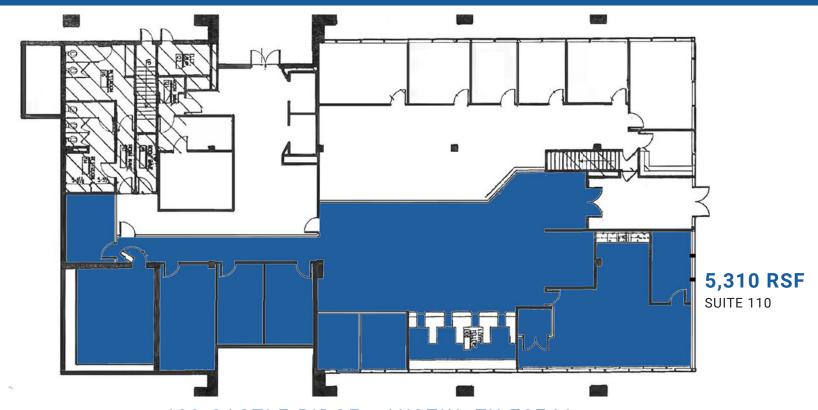

- New carpet and wall coverings throughout common areas
- Fully remodeled restrooms
- Bank and Postal Services On-site

SUITES 200 & 205 MAY BE COMBINED FOR A TOTAL OF 2,630 RSF.

609 CASTLE RIDGE • AUSTIN, TX 78746