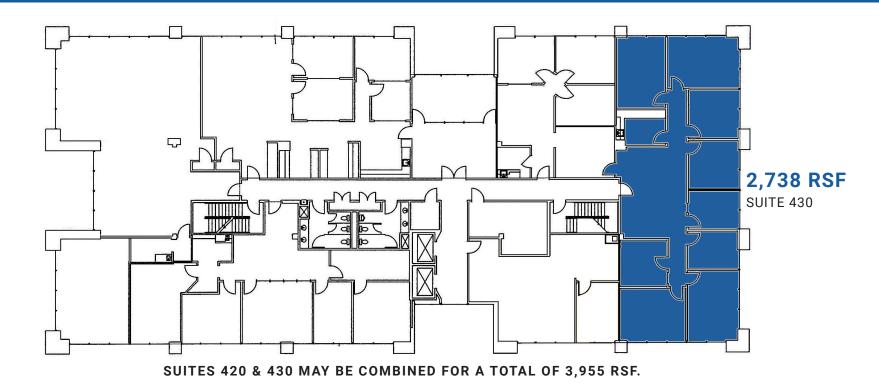

- New carpet and wall coverings throughout common areas
- Fully remodeled restrooms
- Bank and Postal Services On-site

SUITES 200 & 205 MAY BE COMBINED FOR A TOTAL OF 2,630 RSF.

609 CASTLE RIDGE • AUSTIN, TX 78746