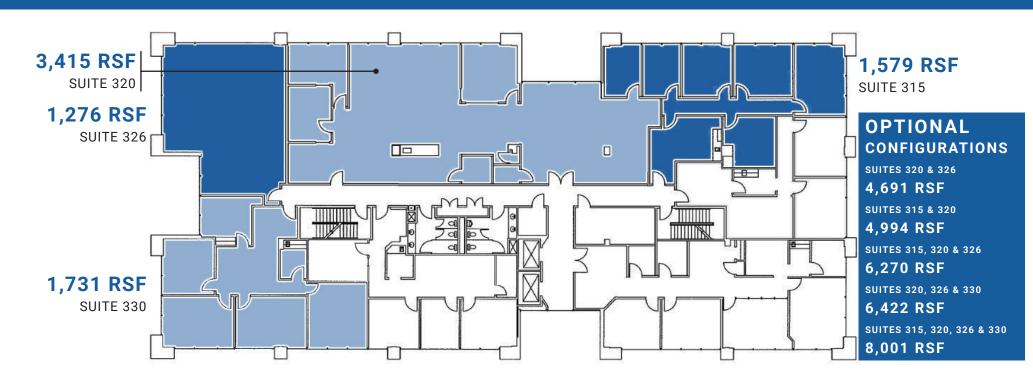

- New carpet and wall coverings throughout common areas
- Fully remodeled restrooms
- Bank and Postal Services On-site

609 CASTLE RIDGE • AUSTIN, TX 78746

**Jeff Henley** | 512.413.5601 | jeff@kuceraco.com

Jeffrey Henley, Jr. | 512.415.4066 | jhenley@kuceraco.com