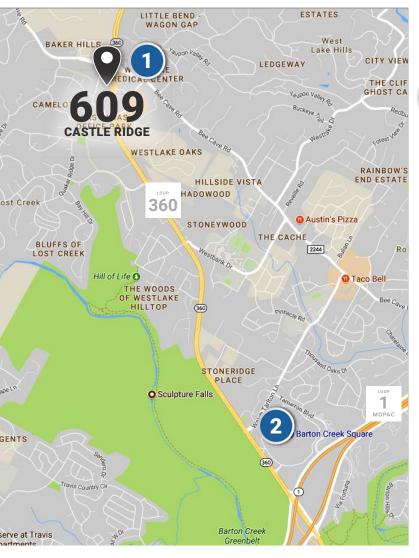

## BEE CAVES ROAD & HWY. 360

- COUNTY LINE BBQ
- THE GROVE WINE BAR & KITCHEN
- JIMMY JOHN'S
- STRANGE LAND BREWERY
- HAT CREEK BURGER COMPANY
- KERBEY LANE CAFE
- CHICK-FIL-A
- STARBUCKS
- LUPE TORTILLA
- TACO DELI
- P. TERRY'S BURGER STAND
- HEB GROCERY
- THE HOSPITAL AT WESTLAKE MEDICAL CENTER
- WELLS FARGO BANK
- CHASE BANK
- FROST BANK
- UFCU WESTLAKE
- CHEVRON
- TEXACO
- AT&T
- JOS. A. BANK

## HWY. 360 & BARTON CREEK SQUARE

- MIDWAY FOOD PARK
- RUDY'S BBQ
- ABUELO'S
- SMOOTHIE'S PARADISE
- STARBUCKS
- EBAR
- BARTON CREEK FARMERS MARKET
- UNITED HERITAGE CREDIT UNION
- CHASE BANK
- SHELL
- BEE CAVE PEDIATRICS
- YOGA YOGA WESTLAKE
- BUDGET CAR RENTAL
- AMC BARTON CREEK SQUARE 14
- NORDSTROM
- MACY'S
- APPLE
- T-MOBILE
- SPRINT
- DILLARDS
- OLD NAVY