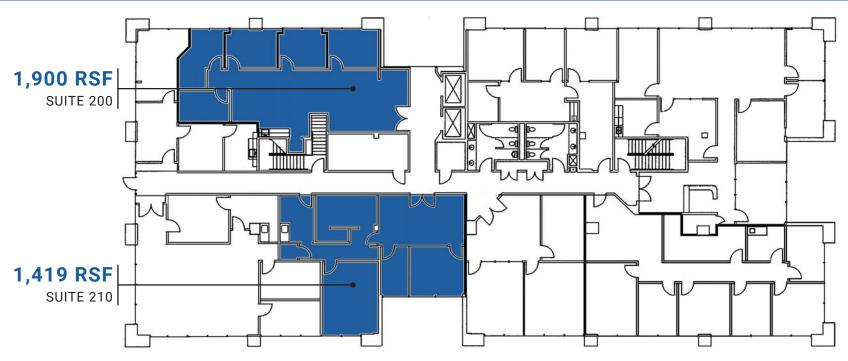

- New carpet and wall coverings throughout common areas
- Fully remodeled restrooms
- Bank and Postal Services On-site

609 CASTLE RIDGE • AUSTIN, TX 78746

**Jeff Henley** | 512.413.5601 | jeff@kuceraco.com

Jeffrey Henley, Jr. | 512.415.4066 | jhenley@kuceraco.com

- Within walking distance to numerous restaurant and retail amenities Including The Grove, Lola Savannah Coffee and Snap Kitchen
- Highly-visible, prime location at the hard southwest corner of Hwy. 360 and Bee Caves Road
- Parking: 3.0/1,000 RSF; Structured and covered parking available