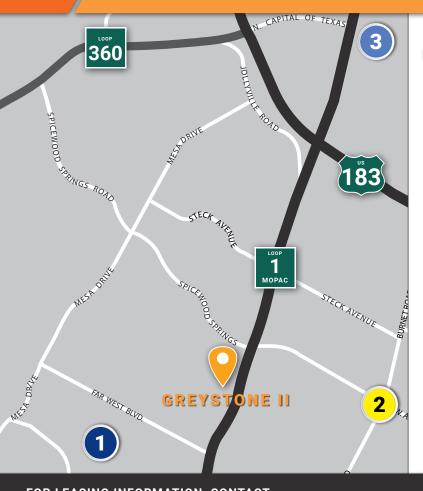

# **NEARBY AMENITIES**

# **GREYSTONE & FAR WEST BLVD.**

- **Austin Terrier**
- Chinatown
- Pizza Hut
- Snap Kitchen
- Post Office
- Wendy's
- Starbucks
- **HEB**
- Wells Fargo Bank
- Ouizno's
- Gatti's Pizza
- The UPS Store
- **Boulevard Bar & Grill**
- Saffron
- La Salsa Mexican Grill
- Bert's BBO
- Daily Juice Cafe
- **Neworld Cafe**
- Hao-Q Asian Kitchen
- Frost Bank
- **Kneaded Pleasures**

# **ANDERSON LANE**

- Tarka Indian Kitchen
- Dos Batos Woodfired Tacos
- Which Which Superior Sandwiches
- Sonic Drive-in
- Panda Express
- **Wal-Mart Supercenter**
- **Anytime Fitness**
- Zen Japanese
- Cover 3
- Hopdoddy Burger Bar
- Bartlett's
- Starbucks
- Whataburger
- Madam Mam's
- **Epoch Coffee**
- Office Depot
- Alamo Drafthouse Cinema
- **CVS**
- The Goodnight
- Bank of America
- Einstein Bros Bagels
- Sorrento's Coffee

## THE SHOPS AT **ARBOR WALK**

- The Home Depot
- BJ's Restaurant
- Sam Moon
- Marshall's
- **DSW Designer Shoe** Warehouse
- DressBarn
- Chipotle Mexican Grill
- Mattress Firm
- Scottrade
- Carter's
- **Sprint Store**
- **Skechers Factory Outlet**
- Alfred Angelo Bridal
- Masala Wok
- Plato's Closet
- Salata
- Jo-Ann Fabrics
- Spec's
- **Natural Grocers**
- Lupe Tortilla
- Firestone Tires
- Mimi's Cafe