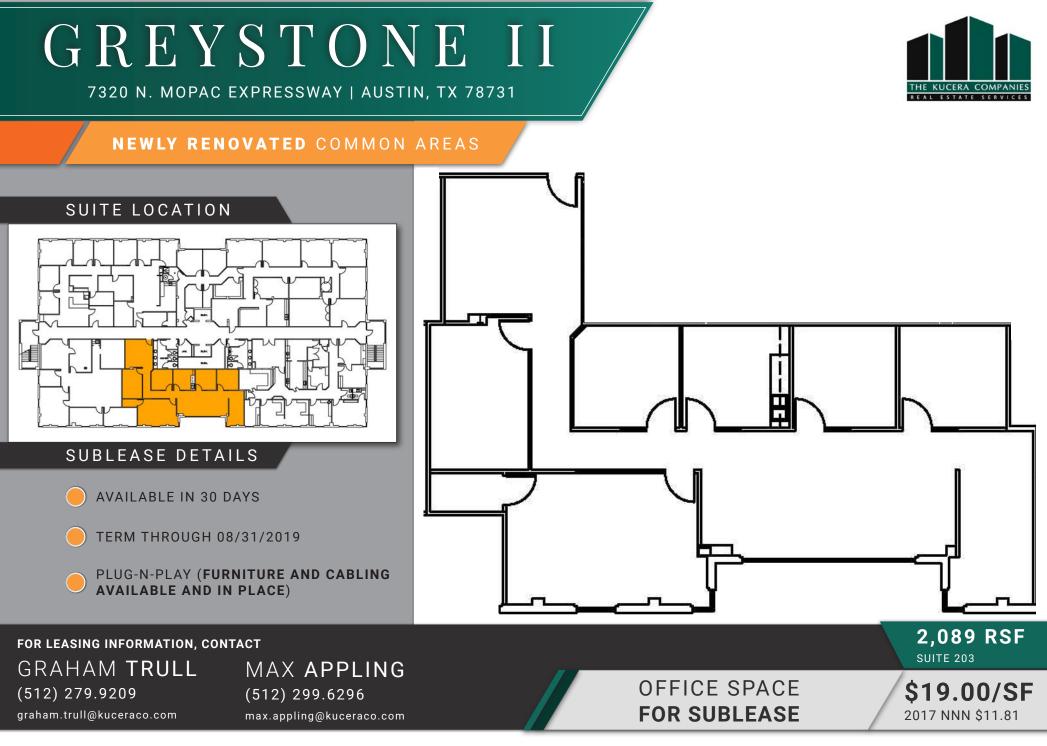

# GREYSTONE II

THE KUCERA COMPANIES

7320 N. MOPAC EXPRESSWAY | AUSTIN, TX 78731

### NEWLY RENOVATED COMMON AREAS

 FOR LEASING INFORMATION, CONTACT

 GRAHAM TRULL
 MAX APPLING

 (512) 279.9209
 (512) 299.6296

 graham.trull@kuceraco.com
 max.appling@kuceraco.com

OFFICE SPACE FOR SUBLEASE 2,089 RSF SUITE 203

**\$19.00/SF** 2017 NNN \$11.81

#### SUITE LOCATION

#### SUBLEASE DETAILS

- TERM THROUGH 08/31/2019
- PLUG-N-PLAY (FURNITURE AND CABLING AVAILABLE AND IN PLACE)

#### FOR LEASING INFORMATION, CONTACT

GRAHAM TRULL MAX (512) 279.9209 (512) 279.graham.trull@kuceraco.com max.applin

MAX APPLING (512) 299.6296 max.appling@kuceraco.com

2,089 RSF SUITE 203

**\$19.00/SF** 2017 NNN \$11.81