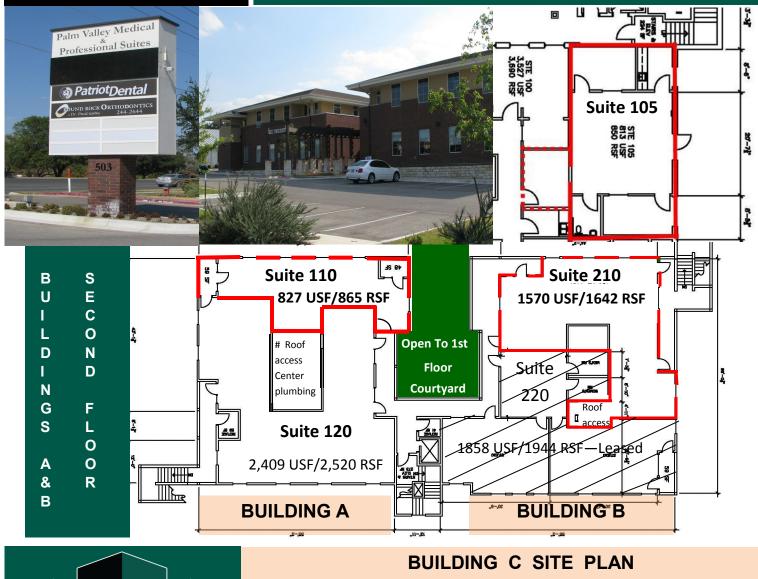

#### BUILDING C - 6600 Sq. Ft. Single Story build to suit FOR SALE \$1,452,000 or \$220/psf to shell FOR LEASE \$17 NNN with \$40/psf Tenant Improvement Allowance

BUILDING A Suite 105: 8 Suite 110: 8

.05: 850 –1,000 RSF for Lease \$16.50 + \$7.31 NNNs \$1,686/mo .10: 865 RSF Leased for Sale to Investor \$216,250 or \$250/psf

BUILDING B Su

Suite 210: 1,642 RSF for Lease \$16 + \$6 NNNs \$3,010/mo \$35 TIA (Shell condition) For Sale \$361,240 or \$220 psf