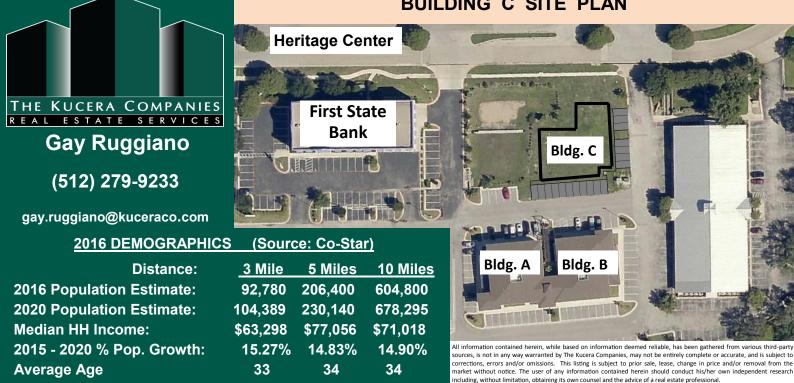

#### BUILDING C - 6600 Sq. Ft. Single Story build to suit FOR SALE \$1,452,000 or \$220/psf to shell FOR LEASE \$17 NNN with \$40/psf Tenant Improvement Allowance

BUILDING A Suite 105: 8 Suite 110: 8

.05: 850 –1,000 RSF for Lease \$16.50 + \$7.31 NNNs \$1,686/mo .10: 865 RSF Leased for Sale to Investor \$216,250 or \$250/psf