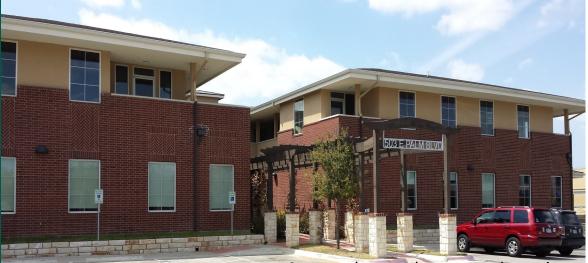

Two-story buildings built in 2009 of brick, stucco & limestone with an elevator and interior garden courtyard.

Hwy 79 Electronic & Pylon signage, building Directory & Suite signage. Excellent Access & Parking.