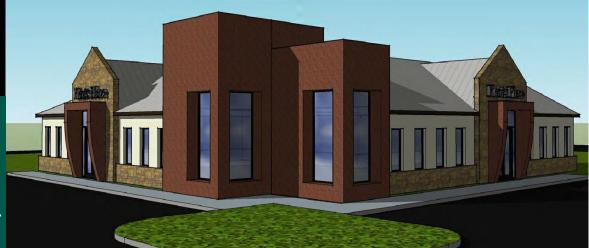

#### BUILDING C - 6600 Sq. Ft. Single Story build to suit FOR SALE \$1,452,000 or \$220/psf to shell FOR LEASE \$17 NNN with \$40/psf Tenant Improvement Allowance

BUILDING A Suite 105: 8 Suite 110: 8

.05: 850 –1,000 RSF for Lease \$16.50 + \$7.31 NNNs \$1,686/mo .10: 865 RSF Leased for Sale to Investor \$216,250 or \$250/psf